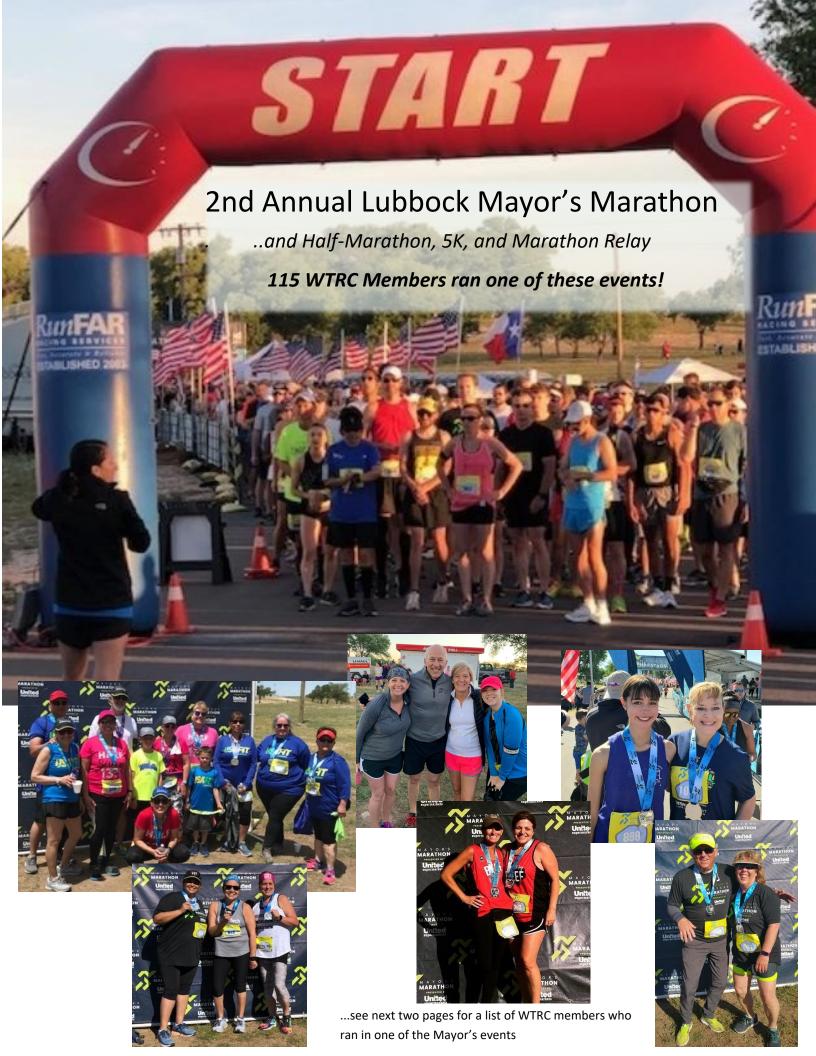

further than 5K for cross country and rarely further than 1 mile runs after high school aside from occasional local fun runs. Two miles was my idea of "long distance" and I never expected to go further than 5K, so my first 10K at the Willie McCool run in 2018 was an achievement

and I was surprised I was capable of something like the half marathon I ran with Tammy this past November – the Buffalo Wallow!

I first heard about the WTRC through my doctor but eventually joined at the encour-

agement of Tammy after she started her fitness journey and went on to complete several half marathons.

I spend additional time and energy enjoying road biking. I also like books and I get into photography when I can and enjoy traveling to new destinations and exploring on my own.



2019 Loop the Lake



| -: /pl                                                                                                                                                                                                  | =:                                                                                                                                                       |                                                                                                                                                                                | 6'1                                                                                                                                                                                                                         | B