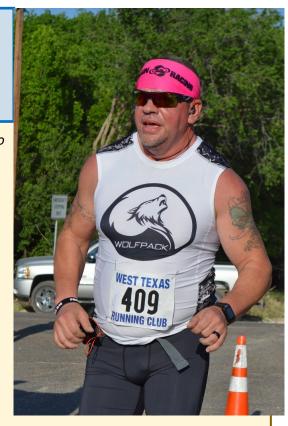

## From Tragedy to Triumph

From the editor: Jason Pena is 43 (44 in July) years old, married for 20 years to Brandi, and has two children — one about to enter college, the other out in the world working. You might recognize Jason as being a member of "The Wolfpack." "The Wolfpack" all wear distinctive running gear, primarily black with some white, and they range in age from Jason and Jeremy (Jason's identical twin), to Jeremy's young children, one of whom (Reese) has written an article for a prior WTRC Newsletter. One of the reasons for the "Wolfpack" designation is that the pack takes care of each other, they watch after their own. What a great thought!

Members of "The Wolfpack" — Jason is 2nd from the front

— twin brother Jeremy is in the front.

"....While lying in the trauma room so many thoughts running through my mind...worrying about my beautiful wife, my kids, my job, and my life in general. After hours in trauma and decisions being made it was decided I needed no surgery. At this moment I realized I had a higher power BLESSING me and my family."