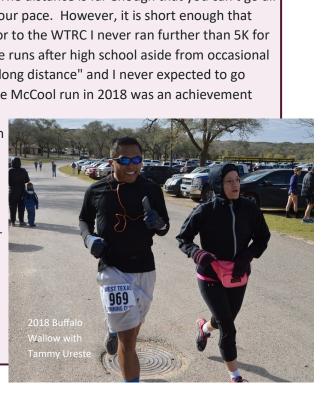

#### From the editor:

I was privileged to meet Jesus through our mutual friend, Tammy Ureste. Tammy is a WTRC member who submitted a great article to the newsletter a few months ago. In the article she discussed training for half marathons — one being the "Bearathon" in Waco, another was the Willie McCool here in Lubbock, and a third was WTRC's own Buffalo Wallow. As a part of her training Tammy will often run the course of an upcoming race prior to the race. She invited me to run the Buffalo Wallow course out at Buffalo Springs with her and one of her coworkers — Jesus Zarate. She had told me about Jesus, that he was an exceptional young man — polite, bright, always considerate among other positive character traits — and, during our long training run that day I found that everything she had told me about Jesus was right on the mark! So, I thought all of you should meet him as well.

2018 Shallowater Stampede

There are several distances I enjoy running. I usually run the 10K and occasionally the longer races. Once in awhile I will try a few 5Ks but improving in the 10Ks is where I have set my sights. I like the 10Ks because I think that this distance is a big test of not only your endurance but also your speed. The distance is far enough that you can't go all out the whole time, you have to manage your pace. However, it is short enough that you can still try for a sprint at the end. Prior to the WTRC I never ran further than 5K for cross country and rarely further than 1 mile runs after high school aside from occasional local fun runs. Two miles was my idea of "long distance" and I never expected to go further than 5K, so my first 10K at the Willie McCool run in 2018 was an achievement