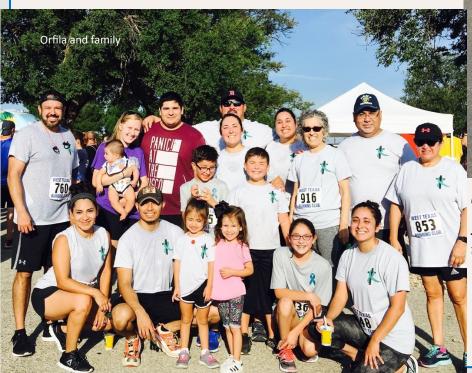

## Remembering Orfila Banda

**Orfila Banda**. Wife of Marcelino Banda, three daughters — Yvette Perez, Yvonne Banda, and Christina Ramirez, two sons-in-law — Jeffrey Perez and Emmanuel Ramirez and six beautiful grandchildren: Tyler, Kirstin, Ellianna, Daniel, Isaac, Emma Rose and Christian. Orfila is a also a member of the West Texas Running Club.

WEST TEXAS - STATE OF THE PROPERTY OF THE PROP

You have seen many of these family members at WTRC races along with Orfila.

Manny Ramirez (Orfila's son-in-law and WTRC Vice-President of Operations) tells us this about Orfila:

finish chute not only encouraging her grandchildren and family but also everyone else.

In the fall of 2015 Orfila ran the HOT Dam Run and because of her performance she and her family knew something was

wrong. Shortly after Orfila was diagnosed with Stage 4 ovarian cancer. Since being diagnosed you would often see Orfila's family and friends wearing shirts specifically made in support of Orfila's fight against cancer. During remission(s) Orfila would still sign up for races and be a part of the WTRC community.

Orfila will be missed.

She made a difference in the lives she touched.

Manny