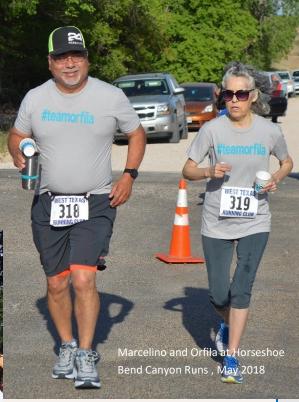

## Remembering Orfila Banda

**Orfila Banda**. Wife of Marcelino Banda, three daughters — Yvette Perez, Yvonne Banda, and Christina Ramirez, two sons-in-law — Jeffrey Perez and Emmanuel Ramirez and six beautiful grandchildren: Tyler, Kirstin, Ellianna, Daniel, Isaac, Emma Rose and Christian. Orfila is a also a member of the West Texas Running Club.

WEST TEXAS - STATE OF THE PROPERTY OF THE PROP

You have seen many of these family members at WTRC races along with Orfila.

Manny Ramirez (Orfila's son-in-law and WTRC Vice-President of Operations) tells us this about Orfila:

## **Hugh Haynes** May, 2019 Horseshoe Bend Canyon Runs